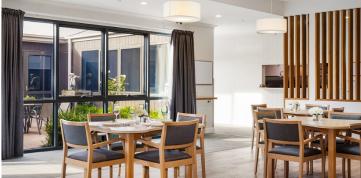

# Home features

- Memory Support Unit with garden and courtyard
- Communal areas
- Private dining room
- Onsite chapel
- Library
- Hairdressing salon with nail bar
- Theatre/cinema room
- Memory Support Unit
- Outdoor entertaining areas
- Raised garden beds, planters or pods