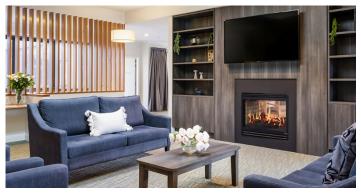

# Home features

- Memory Support Unit with garden and courtyard
- Communal areas
- Private dining room
- Onsite chapel
- Library
- Hairdressing salon with nail bar
- Theatre/cinema room
- Memory Support Unit
- Outdoor entertaining areas
- Raised garden beds, planters or pods