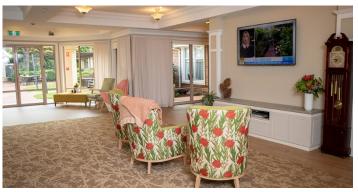

a safe and supportive environment for residents requiring additional support.

The home offers single rooms with ensuite and garden views. There is a private dining room that can be booked for residents to share special occasions with their loved ones, as well as a hairdressing salon and onsite chapel. Outside, the gardens feature raised beds which residents can tend to if they wish or simply enjoy from the outdoor seating or the alfresco dining area. **Activities** include arts and crafts, bingo, high tea and pamper sessions, as well as a calendar of cultural events and visits from local kindergartens and schools.

### Home features

- Cafe
- Onsite chapel
- Library
- Computer or media room
- Wellness centre
- Tea/coffee making facilities
- Memory Support Unit with courtyard
- Hairdressing salon
- Landscaped courtyard
- BBQ Area
- Raised garden beds, planters or pods