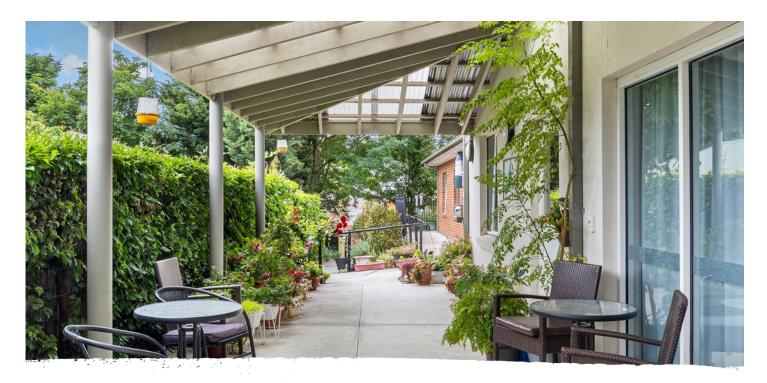

Modern, spacious rooms feature private ensuite bathrooms and views of either our gardens or the surrounding landscapes. Our home includes multiple outdoor areas designed for different purposes, sheltered courtyards for

alfresco dining, vegetable and flower gardens, and comfortable seating areas positioned to enjoy the abundant birdlife.

Residents enjoy a lifestyle inspired by Healesville's rural character. Our calendar includes regular winery visits, local produce tastings and connections with the Yarra Valley's vibrant arts scene. Live entertainment, music therapy and cultural programs are complemented by peaceful activities like gardening, crafts and gentle walks through our gardens.

- Landscaped garden
- BBQ Area
- Communal alfresco dining with shade/cover
- Outdoor entertaining areas
- Garden views
- District views
- Onsite visitor parking