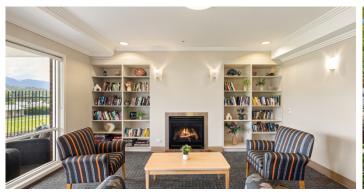

# Home features

- Cafe
- Communal areas
- Library
- Secure entry and exit
- Fireplace
- Tea/coffee making facilities
- Piano
- Hairdressing salon
- Communal TV room
- Theatre/cinema room
- Games/concert room