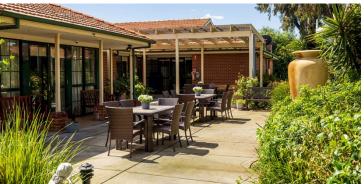

## Home features

- Computer or media room
- Tea/coffee making facilities
- Hairdressing salon
- Communal TV room
- Garden with sensory features/planting
- Landscaped courtyard
- Landscaped garden
- BBQ Area
- Raised garden beds, planters or pods
- Garden views