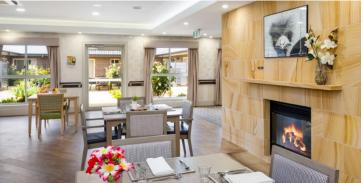

chef, and his team cook meals fresh daily, based on residents' preferences.

The home has single rooms, some with ensuites and companion rooms for couples or people looking to share. Bright and spacious living and dining areas, complete with fireplace, flat screen television, an organ and piano combine are enjoyed by residents, courtyard space with shaded seating and walking paths through the gardens.

## Home features

- Cafe
- Communal areas
- Private dining room
- Onsite chapel
- Library
- Computer or media room
- Secure entry and exit
- Fireplace
- Tea/coffee making facilities
- Piano
- Memory Support Unit with courtyard