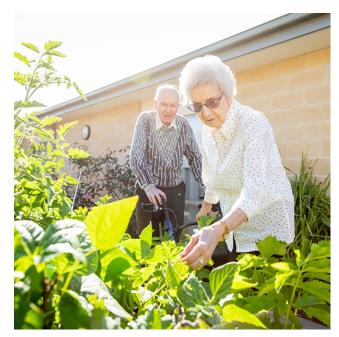

**term respite care** or a **longer stay**. The home has a Memory Support Unit to provide a safe and supportive environment for residents requiring additional support.

The home has light and spacious lounge and dining areas, a piano and billiards table and daily **activities** tailored to residents' interests. There's an onsite cafe, which is enjoyed by local visiting groups, including kindergartens and volunteers who take part in arts and crafts, book clubs and enjoy visiting residents and the home's pets which includes a cat, guinea pigs, chickens and birds.

## Home features

- Cafe
- Private dining room
- Library
- Gym room with equipment
- Memory support unit with garden
- Hairdressing salon
- Hairdressing salon with nail bar
- Games/concert room
- Garden with sensory features/planting
- Landscaped courtyard
- Landscaped garden

- BBQ Area
- Communal alfresco dining with shade/cover
- Raised garden beds, planters or pods
- Bushland views
- Onsite visitor parking