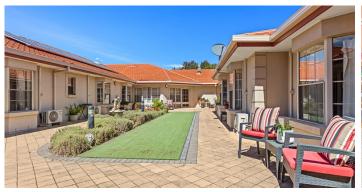

The home is set around a series of indoor courtyards which fill it with light and play host to regular barbeques. Residents enjoy a choice of several living areas for **activities** or relaxation, including a spacious ballroom and private dining room that can be booked for special events. There is a hairdressing salon, library and a tailored lifestyle program with something to suit all interests.

### Home features

- Communal areas
- Private dining room
- Library
- Tea/coffee making facilities
- Gym room with equipment
- Memory Support Unit with courtyard
- · Hairdressing salon
- Landscaped courtyard
- BBQ Area
- Raised garden beds, planters or pods
- Onsite visitor parking