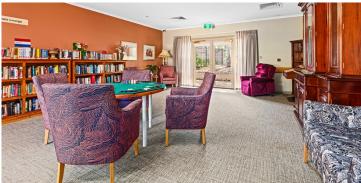

The home is set around a series of indoor courtyards which fill it with light and play host to regular barbeques. Residents enjoy a choice of several living areas for **activities** or relaxation, including a spacious ballroom and private dining room that can be booked for special events. There is a hairdressing salon, library and a tailored lifestyle program with something to suit all interests.

### Home features

- Communal areas
- Private dining room
- Library
- Tea/coffee making facilities
- Gym room with equipment
- Memory Support Unit with courtyard
- · Hairdressing salon
- Landscaped courtyard
- BBQ Area
- Raised garden beds, planters or pods
- Onsite visitor parking