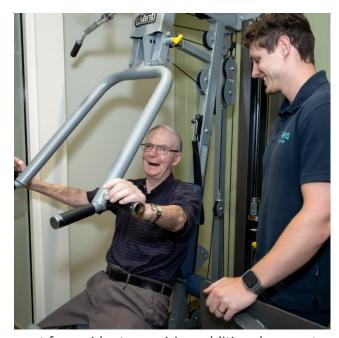

# Home features

- Memory Support Unit with garden and courtyard
- Cafe
- Private dining room
- Onsite chapel
- Library
- Computer or media room
- Wellness centre
- Tea/coffee making facilities
- Gym room with equipment
- Hairdressing salon
- Theatre/cinema room