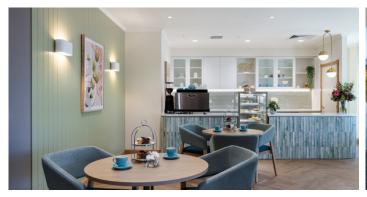

# Home features

- Memory Support Unit with garden and courtyard
- Cafe
- Private dining room
- Onsite chapel
- Library
- Computer or media room
- Wellness centre
- Tea/coffee making facilities
- Gym room with equipment
- Hairdressing salon
- Theatre/cinema room