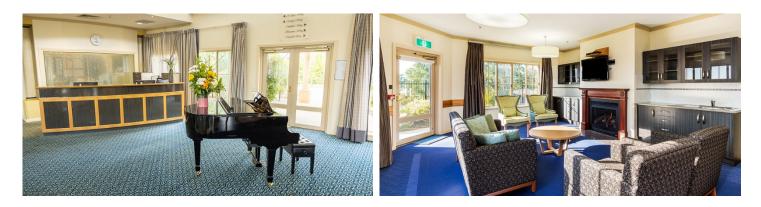

#### Home features

- Computer and media equipment
- Library
- Tea/coffee making facilities
- Gym room with equipment
- Memory support unit with garden
- Hairdressing salon
- Theatre/cinema room
- Landscaped garden
- BBQ Area
- Outdoor games area
- Onsite visitor parking