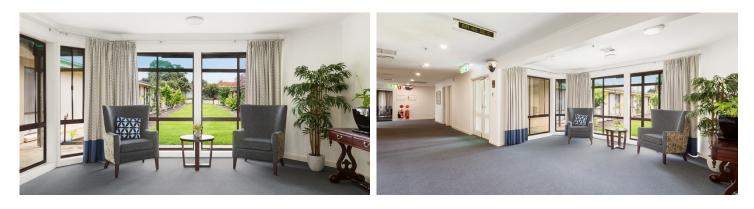

Comfortable and spacious, set on a single story offering intimate lounge areas and expansive dining areas complemented by smaller informal dining rooms available for family gatherings. An onsite hairdressing salon, cafe with self service coffee machine, library room and games room with a pool table are just some of the indoor features of the home. Outside residents can enjoy landscaped garden beds, raised planters or pods, a landscaped courtyard and outdoor seating.

#### Home features

- Memory Support Unit with garden and courtyard
- Cafe
- Private dining room
- Secure entry and exit
- Tea/coffee making facilities
- Hairdressing salon
- Communal TV room
- Games/concert room
- Landscaped courtyard
- BBQ Area
- Communal alfresco dining with shade/cover