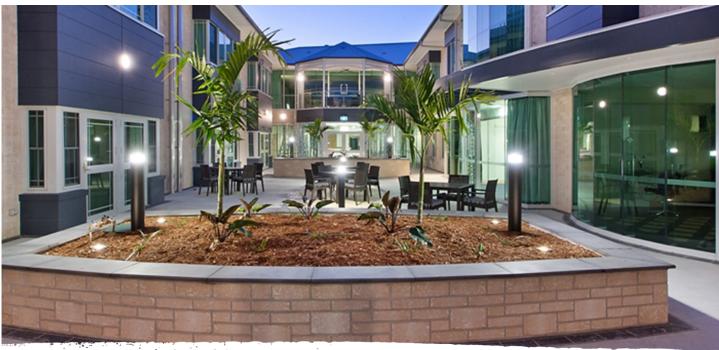

living spaces, plus courtyards, multiple dining rooms, BBQ areas and so much more for the residences to enjoy, this is a home where residents will instantly feel relaxed, welcomed and at home. The home also offers spacious private rooms with ensuites and bay windows.

#### **Home features**

- Computer and media equipment
- Communal areas
- Private dining room
- Library
- Hairdressing salon
- Communal TV room
- Theatre/cinema room
- Memory Support Unit
- BBQ Area
- Outdoor games area
- Outdoor entertaining areas