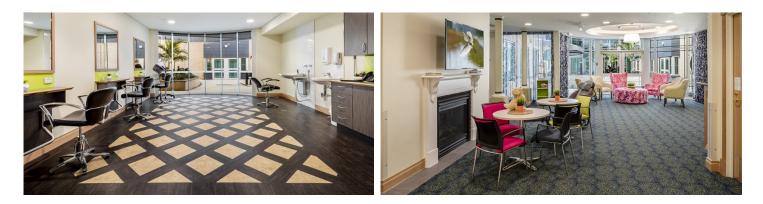

living spaces, plus courtyards, multiple dining rooms, BBQ areas and so much more for the residences to enjoy, this is a home where residents will instantly feel relaxed, welcomed and at home. The home also offers spacious private rooms with ensuites and bay windows.

#### **Home features**

- Computer and media equipment
- Communal areas
- Private dining room
- Library
- Hairdressing salon
- Communal TV room
- Theatre/cinema room
- Memory Support Unit
- BBQ Area
- Outdoor games area
- Outdoor entertaining areas