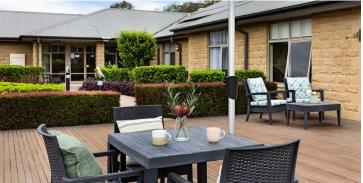

Residents get involved in the home's many **activities**, making the most of the gym for exercise groups, the deck for gardening and the hairdressing salon for pampering, with regular visits from volunteers who join them for arts and crafts, reading groups or simply for a chat.

## Home features

- Memory Support Unit with garden and courtyard
- Onsite chapel
- Library
- Wellness centre
- Gym room with equipment
- Hairdressing salon
- Hairdressing salon with nail bar
- Games/concert room
- Garden with sensory features/planting
- Landscaped courtyard
- Landscaped garden

- BBQ Area
- Communal alfresco dining with shade/cover
- Outdoor games area
- Raised garden beds, planters or pods
- Bushland views