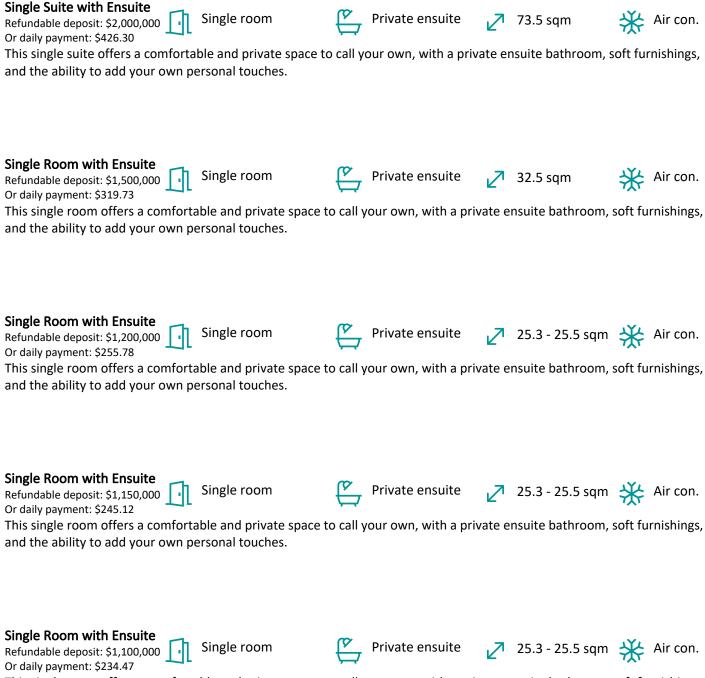

# **Room information**

This single room offers a comfortable and private space to call your own, with a private ensuite bathroom, soft furnishings, and the ability to add your own personal touches.

Single Room with Ensuite

Or daily payment: \$213.15

Single room Refundable deposit: \$1,000,000

🔆 Air con.

This single room offers a comfortable and private space to call your own, with a private ensuite bathroom, soft furnishings, and the ability to add your own personal touches.