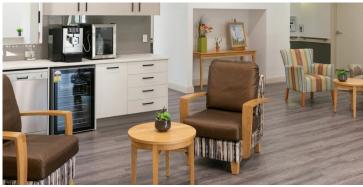

Accommodation at Norah Head reflects our commitment to dignity and comfort, offering private single rooms with private ensuite bathrooms and modern amenities. Beyond individual rooms, our home features multiple sunlit lounges, an on-site café, hairdressing salon and landscaped courtyard gardens.

# Home features

- Cafe
- Communal areas
- Secure entry and exit
- Tea/coffee making facilities
- Hairdressing salon
- Communal TV room
- Games/concert room
- Landscaped garden
- BBQ Area
- Communal alfresco dining with shade/cover
- Outdoor entertaining areas