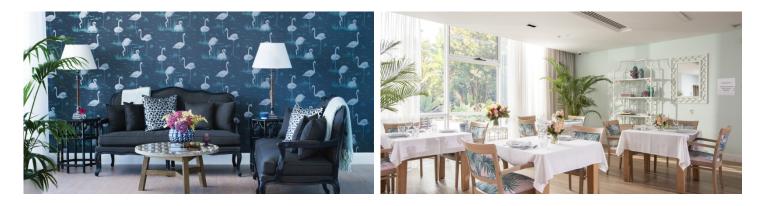

#### Home features

- Cafe
- Communal areas
- Library
- Secure entry and exit
- Piano
- Hairdressing salon
- Communal TV room
- Games/concert room
- Landscaped courtyard
- Landscaped garden
- BBQ Area

- Communal alfresco dining with shade/cover
- Outdoor games area
- Balconies
- Outdoor entertaining areas
- Raised garden beds, planters or pods
- Sea views
- Garden views
- Onsite visitor parking