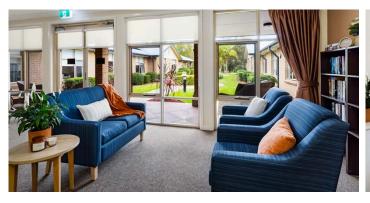

**term respite care** or for a **longer stay**. The home's Memory Support Unit provides a safe and supportive environment for residents requiring additional support.

All rooms are spacious single rooms with ensuite and the single level home has a number of comfortable communal areas residents make the most of, with daily **activities** and visiting entertainers. The extensive landscaped gardens are used regularly by residents, their family and visitors for alfresco dining. Other features of the home include a very popular cafe, cinema, chapel holding regular services and gym room utilised by visiting allied health professionals.

## Home features

- Private dining room
- Onsite chapel
- Library
- Wellness centre
- Memory support unit with garden
- Hairdressing salon
- Theatre/cinema room
- Landscaped garden
- Onsite visitor parking