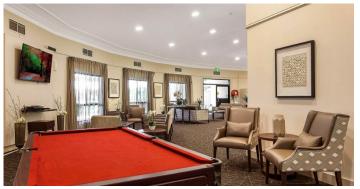

# Home features

- Communal areas
- Onsite chapel
- Library
- Wellness centre
- Secure entry and exit
- Tea/coffee making facilities
- Piano
- Hairdressing salon
- Games/concert room
- Landscaped courtyard
- Landscaped garden