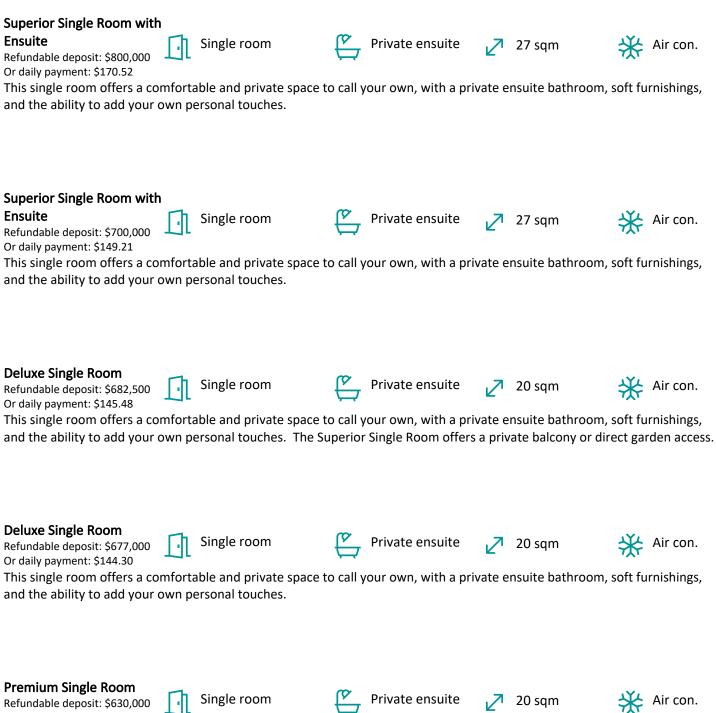

### **Room information**

Or daily payment: \$134.28

This single room offers a comfortable and private space to call your own, with a private ensuite bathroom, soft furnishings, and the ability to add your own personal touches.

| <b>Premium Single Room</b><br>Refundable deposit: \$627,000<br>Or daily payment: \$133.65 | Single room                                                                                           | Private ensuite               | 20 sqm                         | 🔆 Air con.        |
|-------------------------------------------------------------------------------------------|-------------------------------------------------------------------------------------------------------|-------------------------------|--------------------------------|-------------------|
| ,,,,                                                                                      | omfortable and private space t<br>own personal touches.                                               | to call your own, with a priv | <i>v</i> ate ensuite bathroom, | soft furnishings, |
| •                                                                                         | Companion room<br>who prefer the company of oth<br>room. The room includes soft<br>oming environment. | •                             |                                |                   |
| <b>Companion Room</b><br>Refundable deposit: \$400,000<br>Or daily payment: \$25,26       | Companion room                                                                                        | Private ensuite               | 🛃 27 sqm                       | 🔆 Air con.        |