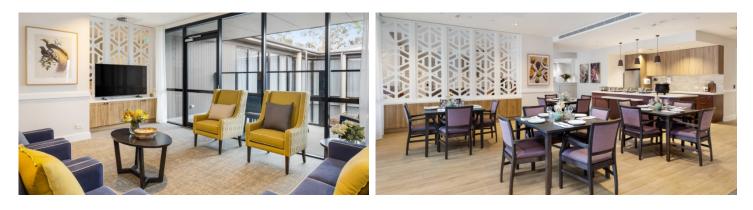

This purpose-built aged care home provides residents with a premium living experience, featuring various amenities, including an on-site café, multiple dining areas, and both indoor and outdoor lifestyle spaces.

#### Home features

- Computer and media equipment
- Cafe
- Communal areas
- Private dining room
- Library
- Wellness centre
- Secure entry and exit
- Tea/coffee making facilities
- Piano
- Hairdressing salon
- Beauty room